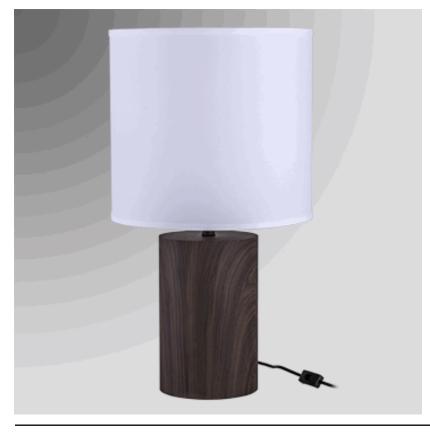

## ARKANSAS LIGHTING

STAY ILLUMINATED

29" Matte Black and Walnut Water Transfer Table Lamp, medium base socket, 8' Black 45° cord with on/off rocker switch on cord 12" from base, 16x16x15 White Linen HB Shade. Recommend 1100 lumen LED bulb.

Lamp Dimensions: 29"H

Lamp Finish: Matte Black and Walnut Water Transfer

Switch: on/off rocker switch on cord

Bulb Wattage: Recommend 1100 lumen LED bulb, max rating

27 watt CFL

Cordset: 8' Black 45° cord

Socket: medium base

Base: 8"W

Extension:

Shade Part Number: 1616150HB

Shade Material: White Linen

Shade Dimensions: 16"x16"x15"

Harp: 12"

Miscellaneous:

Options: